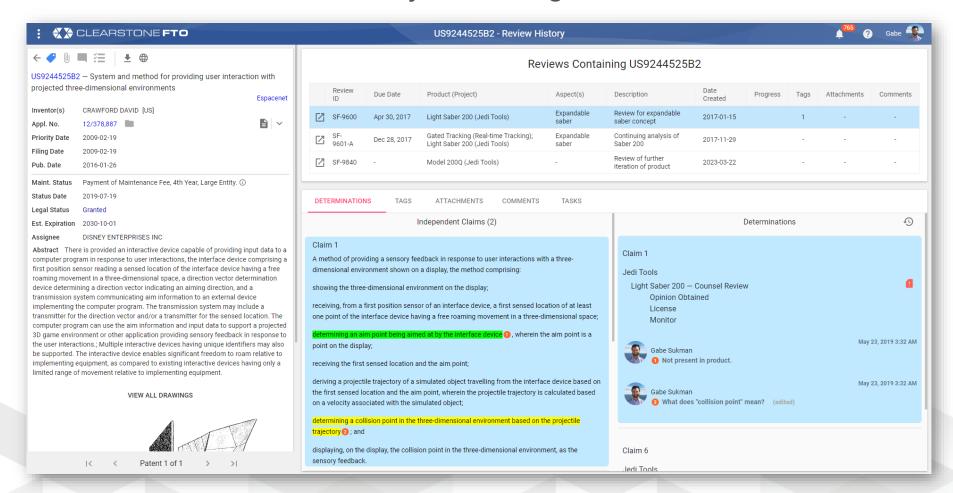

**Prep & Pros, Docketing** 

**FTO & Clearance** 

Automations to help with every step of the process workflow

Real-time collaboration with stakeholders

Instant access to historical analysis through smart connections

Single repository for institutional work product

- 1. Cloud-based IP management/collaboration systems
- 2. Data Analytics
- 3. Artificial Intelligence