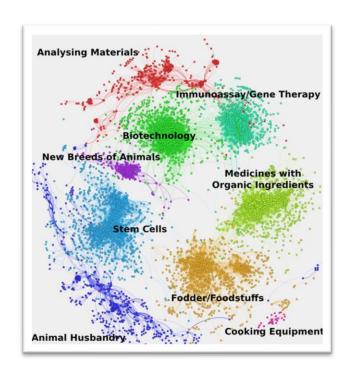

#### **Data Analytics**

- Technology trends
- Competitor activity
- Improved decision-making
- IP value assessment

- 1. Cloud-based IP management/collaboration systems
- 2. Data Analytics
- 3. Artificial Intelligence