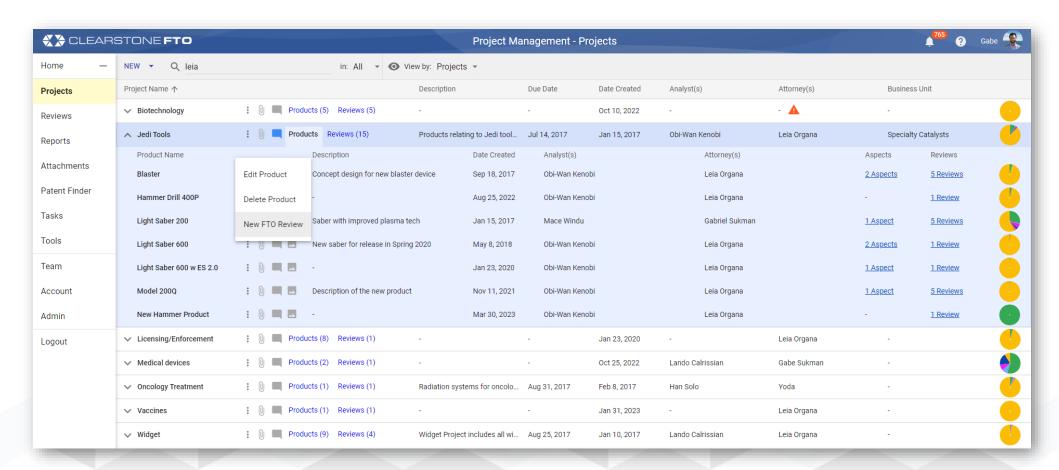

**Prep & Pros, Docketing** 

**FTO & Clearance** 

Automations to help with every step of the process workflow

Real-time collaboration with stakeholders

Instant access to historical analysis through smart connections

Single repository for institutional work product

- 1. Cloud-based IP management/collaboration systems
- 2. Data Analytics
- 3. Artificial Intelligence