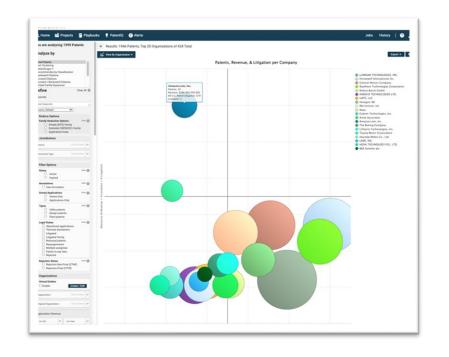

#### **Data Analytics**

- Technology trends
- Competitor activity
- Improved decision-making
- IP value assessment

- 1. Cloud-based IP management/collaboration systems
- 2. Data Analytics
- 3. Artificial Intelligence