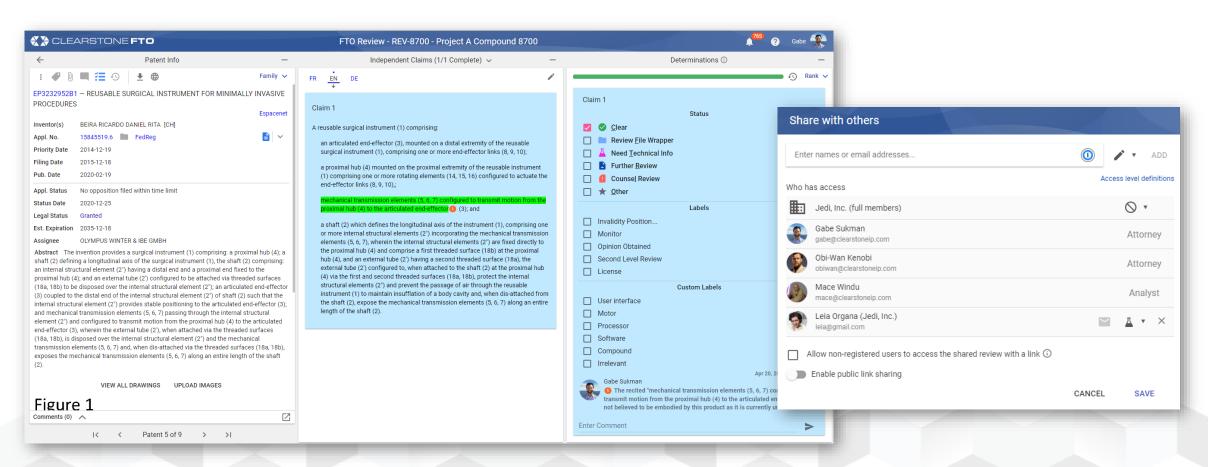

**Prep & Pros, Docketing** 

**FTO & Clearance** 

Automations to help with every step of the process workflow

Real-time collaboration with stakeholders

Instant access to historical analysis through smart connections

Single repository for institutional work product

- 1. Cloud-based IP management/collaboration systems
- 2. Data Analytics
- 3. Artificial Intelligence